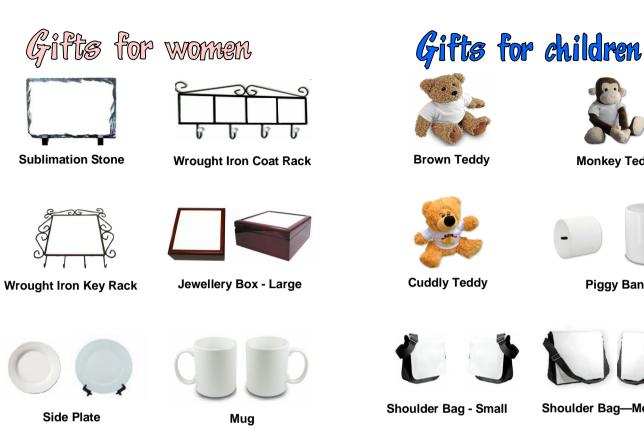

## Gifts for men **Stainless Steel Hip Flask Zippo Lighters**

**Bottle Opener Keyring** 

**Double Sided Keyring** 

**Shot Glass** 

Lover's Mug

Wallets - Large